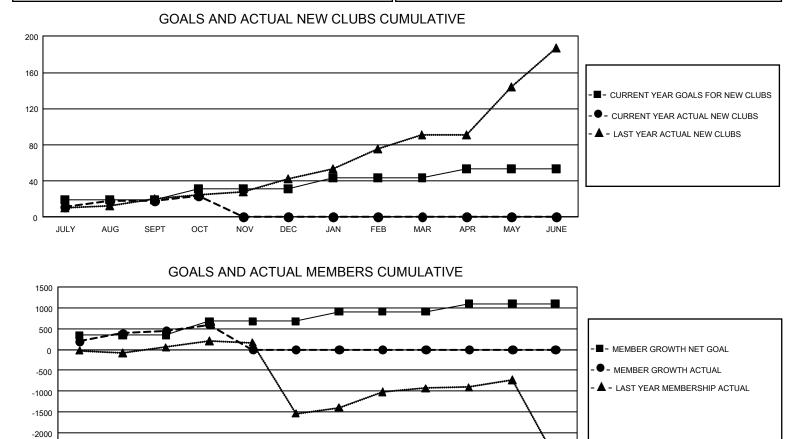

## GAT MONTHLY MEMBERSHIP PROGRESS REPORT Results

GMT Constitutional Area 6, Group N

REPORT DOES NOT INCLUDE CLUBS IN UNDISTRICTED AREAS.

| Clubs         |               |             |               | Members               |                        |                         |                                                    |  |  |
|---------------|---------------|-------------|---------------|-----------------------|------------------------|-------------------------|----------------------------------------------------|--|--|
|               | RESULTS FOR   | R 2020-2021 |               | RESULTS FOR 2020-2021 |                        |                         |                                                    |  |  |
| QUARTER       | NEW CLUB GOAL | NEW CLUBS   | DROPPED CLUBS | QUARTER MEM           | BER GROWTH NET<br>GOAL | MEMBER GROWTH<br>ACTUAL | DROPPED<br>MEMBERS ACTUAL<br>(including transfers) |  |  |
| JULY/AUG/SEPT | 57            | 18          | 1             | JULY/AUG/SEPT         | 340                    | 1,047                   | 428                                                |  |  |
| OCT/NOV/DEC   | 36            | 6           | 0             | OCT/NOV/DEC           | 335                    | 233                     | 69                                                 |  |  |
| JAN/FEB/MAR   | 39            | 0           | 0             | JAN/FEB/MAR           | 235                    | 0                       | 0                                                  |  |  |
| APR/MAY/JUNE  | 27            | 0           | 0             | APR/MAY/JUNE          | 190                    | 0                       | 0                                                  |  |  |

## -2500 -3000 JULY AUG SEPT OCT NOV DEC JAN FEB MAR APR MAY JUNE

| DROPPED CLUBS: 1              |     | 182 CLUBS OF 835 ADDED 1 OR MORE | GENDER DISTRIBUTION                 |                 |       |
|-------------------------------|-----|----------------------------------|-------------------------------------|-----------------|-------|
|                               |     | NEW MEMBERS                      | MALE                                | 14,539 (69.45%) |       |
| DROPPED MEMBERS               |     |                                  | FEMALE                              | 6,396 (30.55%)  |       |
|                               |     |                                  |                                     |                 |       |
| DECEASED                      | 24  | CLICK HERE FOR CUMULATIVE        | TOTAL FAMILY UNIT MEMBERS           |                 | 7,486 |
| CLUB CANCELLED 0<br>OTHER 473 |     | MEMBERSHIP DATA                  | FAMILY MEMBERS PAYING HALF DUES 4,7 |                 |       |
|                               |     |                                  |                                     |                 |       |
| TOTAL                         | 497 |                                  |                                     |                 |       |